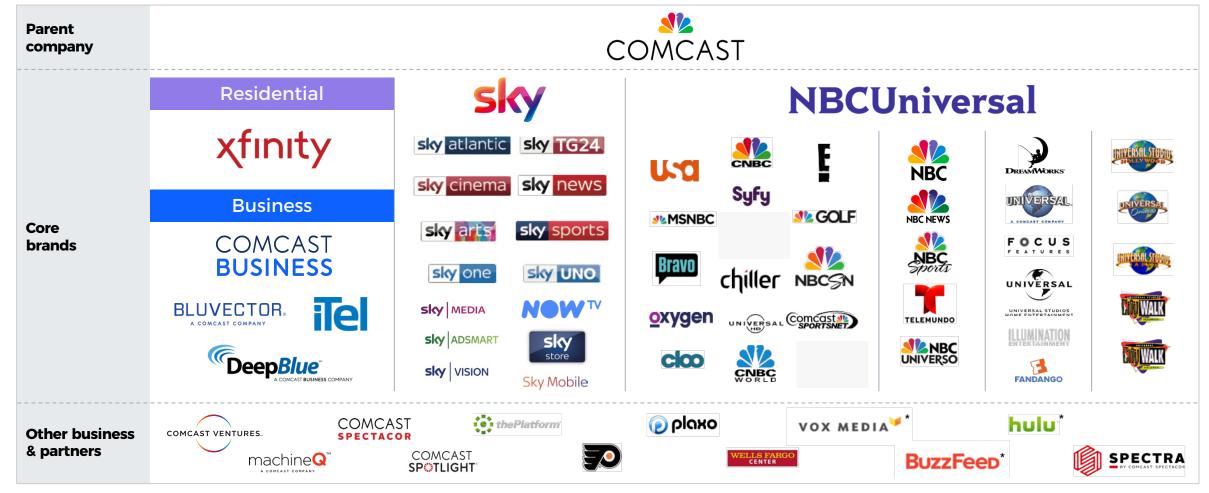

### The Comcast story

A Fortune 50 company partnering with customers to deliver world class entertainment, communications and technology solutions

NBCUniversal operates news, entertainment and sports cable networks, the NBC and Telemundo broadcast networks, television production operations, television stations groups, Universal Pictures and Universal Parks and Resorts

Global media and technology company with two primary businesses, Comcast Cable and NBCUniversal

Comcast Business offers Ethernet, Internet, WiFi, Voice, TV, ActiveCore<sup>SM</sup>, X1 and Managed Enterprise Solutions to businesses throughout the U.S. Largest IP network in the nation

One of the nation's largest video, high-speed Internet & phone providers to business and residential customers

Provider of wireless and security and automation services to residential customers under the **XFINITY** brand