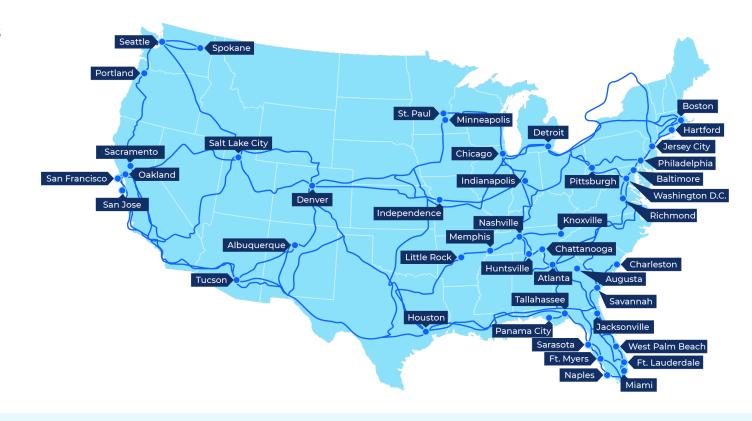

### A diverse network

- High bandwidth 1Mbps scaling up to 100Gbps
- Far-reaching fiber and HFC infrastructure
- 99.99% availability uptime SLA
- Performance SLA's for latency, packet loss, and jitter
- Nationwide coverage
- Private cloud access
- Physically diverse network from telcos
- Self-serve customer portal with performance reporting
- Network monitoring and management in every market 24x7x365 from redundant NOCs

**46 Million** Gig available locations in the U.S.

Capacity that scales up to 100 Gbps

**184k** fiber route miles

**700+** connected data centers